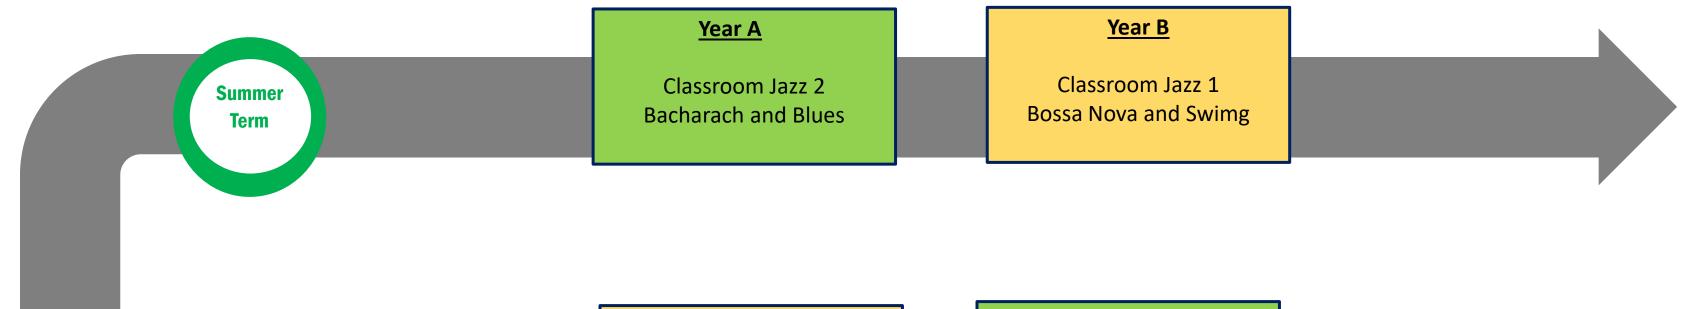

## Learning Journey Map -Music

|  | <u>Year B</u> | Year A                |        |  |
|--|---------------|-----------------------|--------|--|
|  | Stop!         | Make You Feel My Love | Summer |  |