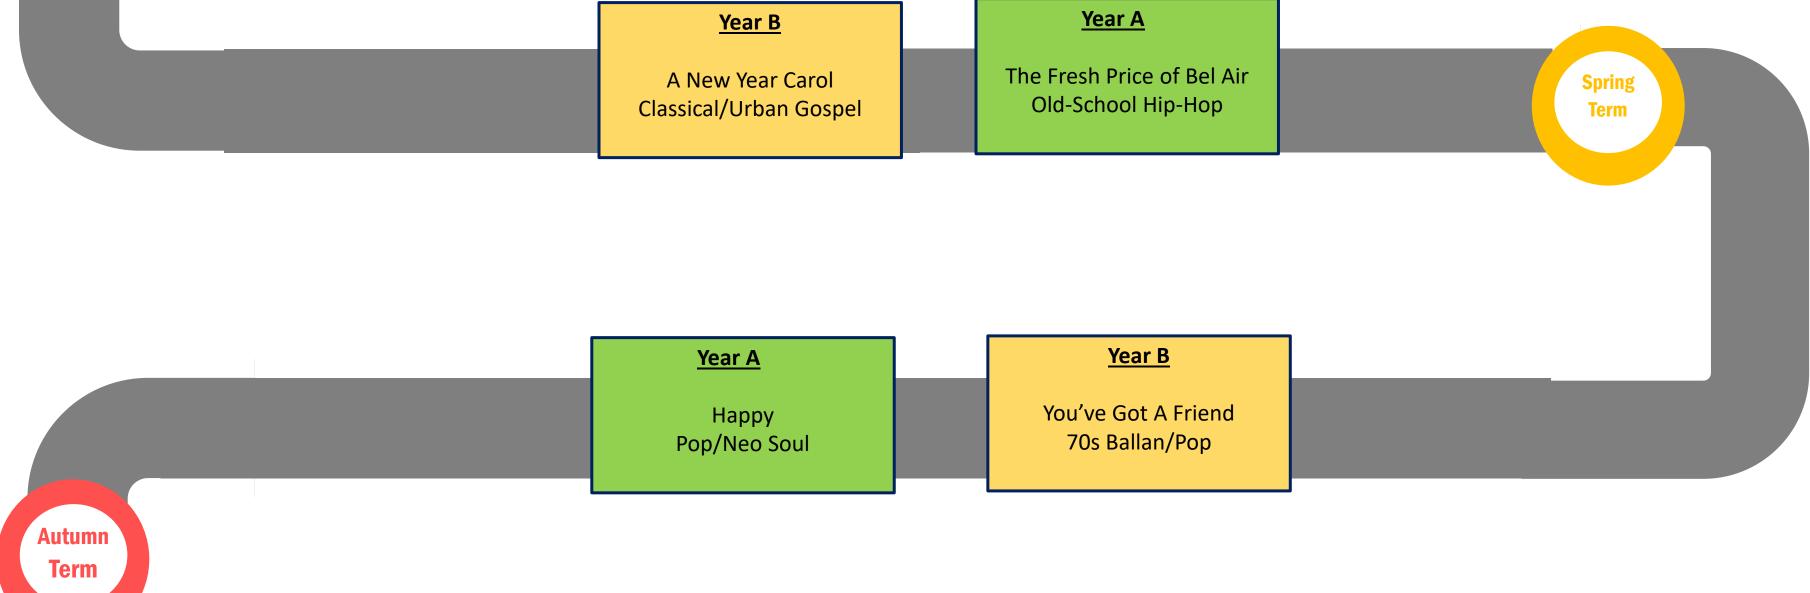

## Learning Journey Map -Music

|  | <u>Year B</u> | Year A                |        |  |
|--|---------------|-----------------------|--------|--|
|  | Stop!         | Make You Feel My Love | Summer |  |