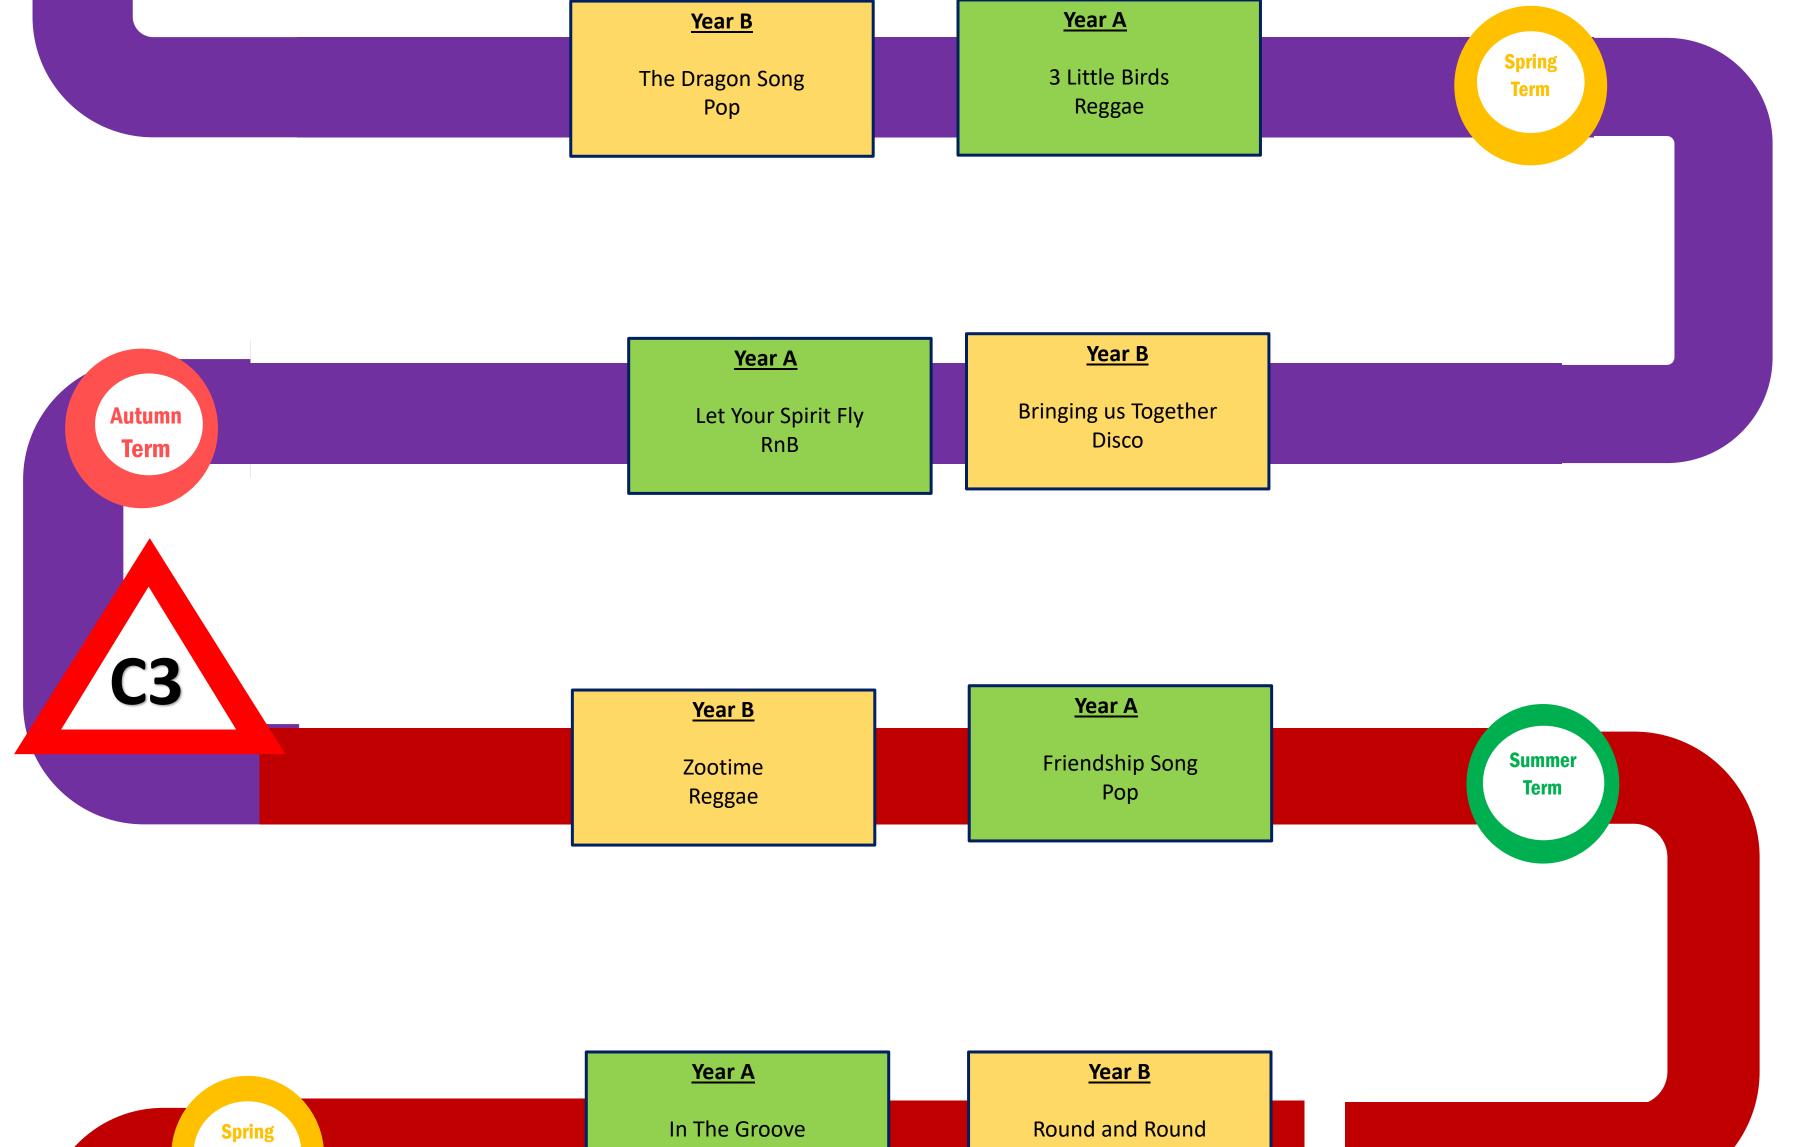

| C5             | Grime                                | Pop Ballads                          | Term      |
|----------------|--------------------------------------|--------------------------------------|-----------|
|                |                                      |                                      |           |
|                |                                      |                                      |           |
|                |                                      |                                      |           |
|                | <u>Year A</u>                        | <u>Year B</u>                        |           |
| Spring<br>Term | Lean On Me<br>Gospel                 | Dancing in the Street<br>Motown      |           |
|                |                                      |                                      |           |
|                |                                      |                                      |           |
|                |                                      |                                      |           |
|                | Year B                               | Year A                               |           |
|                | Living on a Prayer                   | Mamma Mia                            |           |
|                | Rock                                 | Рор                                  |           |
|                |                                      |                                      | Autumn    |
|                |                                      |                                      | Term      |
|                |                                      |                                      |           |
|                | Year A                               | <u>Year B</u>                        |           |
| Summer<br>Term | Glockenspiel Stage 1<br>Mixed Styles | Glockenspiel Stage 2<br>Mixed Styles | <b>C4</b> |
|                |                                      |                                      |           |
|                |                                      |                                      |           |
|                |                                      |                                      |           |
|                |                                      |                                      |           |
|                | Year B                               | Year A                               |           |