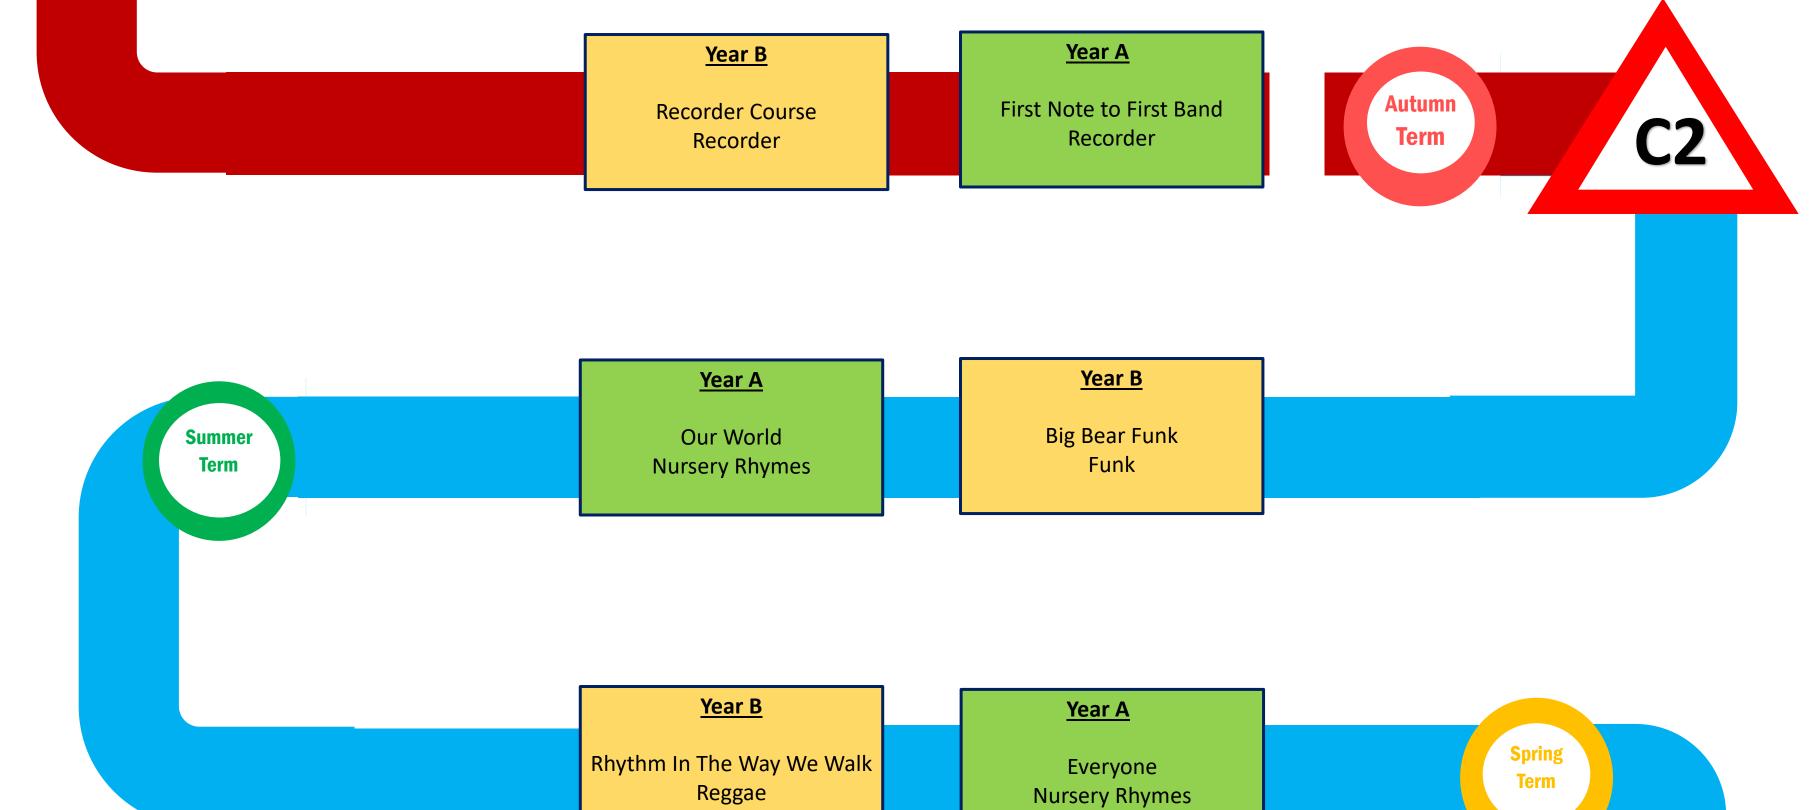

| C5             | Grime                                | Pop Ballads                          | Term      |
|----------------|--------------------------------------|--------------------------------------|-----------|
|                |                                      |                                      |           |
|                |                                      |                                      |           |
|                |                                      |                                      |           |
|                | <u>Year A</u>                        | <u>Year B</u>                        |           |
| Spring<br>Term | Lean On Me<br>Gospel                 | Dancing in the Street<br>Motown      |           |
|                |                                      |                                      |           |
|                |                                      |                                      |           |
|                |                                      |                                      |           |
|                | Year B                               | Year A                               |           |
|                | Living on a Prayer                   | Mamma Mia                            |           |
|                | Rock                                 | Рор                                  |           |
|                |                                      |                                      | Autumn    |
|                |                                      |                                      | Term      |
|                |                                      |                                      |           |
|                | Year A                               | <u>Year B</u>                        |           |
| Summer<br>Term | Glockenspiel Stage 1<br>Mixed Styles | Glockenspiel Stage 2<br>Mixed Styles | <b>C4</b> |
|                |                                      |                                      |           |
|                |                                      |                                      |           |
|                |                                      |                                      |           |
|                |                                      |                                      |           |
|                | Year B                               | Year A                               |           |